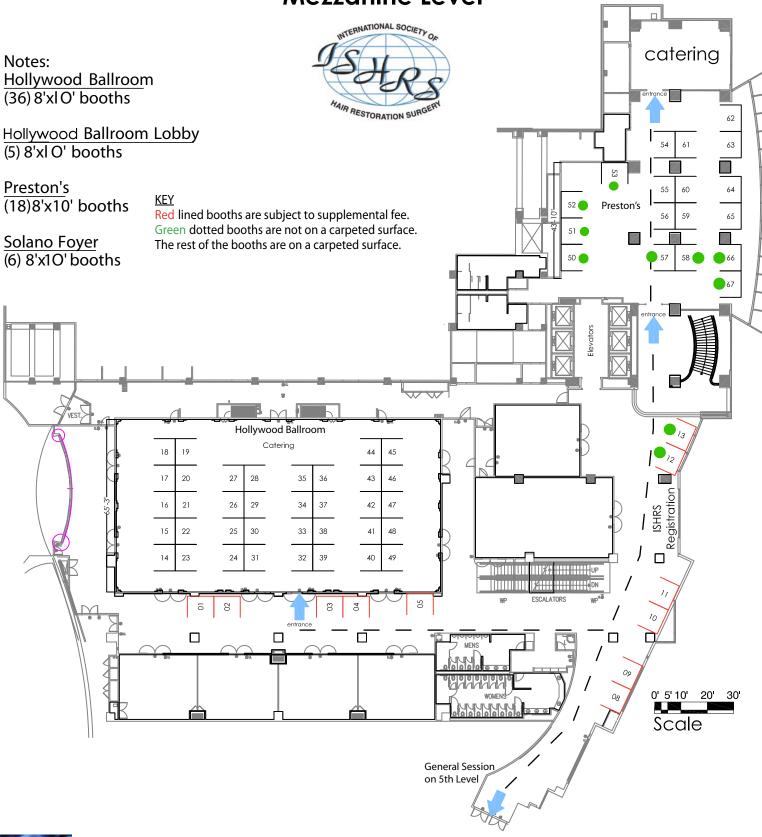

This year's Exhibit Area is located on the mezzanine level of the hotel, comprised of the Hollywood Ballroom, Preston's and the foyer. The continental breakfast and morning and afternoon coffee breaks will take place in the Exhibit Area, providing exhibitors good exposure time to socialize with the group. At this time, we are planning lunch to be served each day, Thursday through Saturday, in the 5<sup>th</sup> level meeting space for attendees and exhibitors (not served in the Exhibit Area). We will hold the Welcome Reception in the Exhibit Area on Thursday/October 11, 2018, 6:00PM-7:30PM. This will be a great way to wrap up a busy opening day.

### **►** Location of the Exhibition:

Exhibit booths are located in two nearby rooms and the foyer in between – the Hollywood Ballroom and Preston's, all located on the Mezzanine Level of the Loews Hollywood Hotel. The ISHRS Registration Desk is located near these exhibit spaces. The General Session is located on the 5th Level.

### **► Exhibit Space Dimensions & Details:**

Each single booth measures 8 feet deep x 10 feet wide.

Included in your fee of \*\$3,500 USD per booth is: (\*plus \$1,000 for prime foyer booths)

- The 8 feet deep x 10 feet wide exhibit area,
- The standard pipe and draped exhibit booth (the draping color is black),
- A basic company ID sign showing company name, city, province/state and country,
- Janitorial services for the aisles only.
- Basic room lighting (note that <u>no</u> individual lights or electrical outlets are provided in the booth space for product lighting).

### ► Exhibit Area Carpeting:

The majority of the exhibit booth are on a carpeted floor, however the following booths are NOT - they are located on a hard floor surface: 12, 13, 50, 51, 52, 53, 57, 58, 66, and 67. Those exhibitors with booths on the hard floor surface may want to consider renting carpeting from Curtin Convention & Exposition Services for exhibitor representative comfort while standing.

# ISHRS 26th Annual World Congress October 10-14, 2018 Loews Hollywood Hotel Mezzanine Level

Disclaimer: This drawing is intended as a guide only. Curtin Convention & Exposition Services, Inc. cannot be held responsible for on-site variations or adjustments \* Floor plan is subject to Fire Marshal approval.

**Booth Space Information** 

**Exhibit Location:** Hollywood Ballroom, Hollywood Foyer, Solano Foyer & Preston's room.

**Booth Size:** 8' deep x 10' wide

Backwall/side Drape: Black

**Furniture:** Furniture is **NOT** included in your booth space. Please refer to the Furniture order form

(page 11) to order.

**ID Sign:** 7" x 44" 2-line sign to include: booth #, company name, city, state/province and country.

**Optional Carpet:** The exhibit areas **are** carpeted, with the exception of Booth Spaces 12, 13 located in the Solano

Foyer and Booth Spaces 50, 51, 52, 53, 57, 58, 66 and 67 located in the Preston's room. \*Please refer to the furniture order form (page 11) to order optional additional carpet and padding for

your booth space.