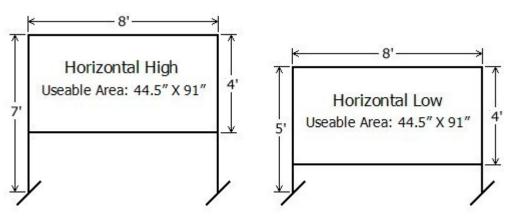

Posterboards are covered in Dove (light gray) Braelok, and are acceptable for push pins or Velcro. The useable area is 44.5" High X 91" Wide.

\*Horizontal High stands 7' tall and Horizontal Low stands 5' tall

Please note that Posterboards cannot be ordered at show-site.

Please indicate below your preference of position.

| Quantity | Item            | Advance Price | Show Price   | Total        |
|----------|-----------------|---------------|--------------|--------------|
|          | Horizontal High | \$ 162.00     | \$ 194.00    | =            |
|          | Horizontal Low  | \$ 162.00     | \$ 194.00    | =            |
|          |                 |               | TOTAL THIS P | AGE=         |
|          |                 |               |              | (U.S. FUNDS) |